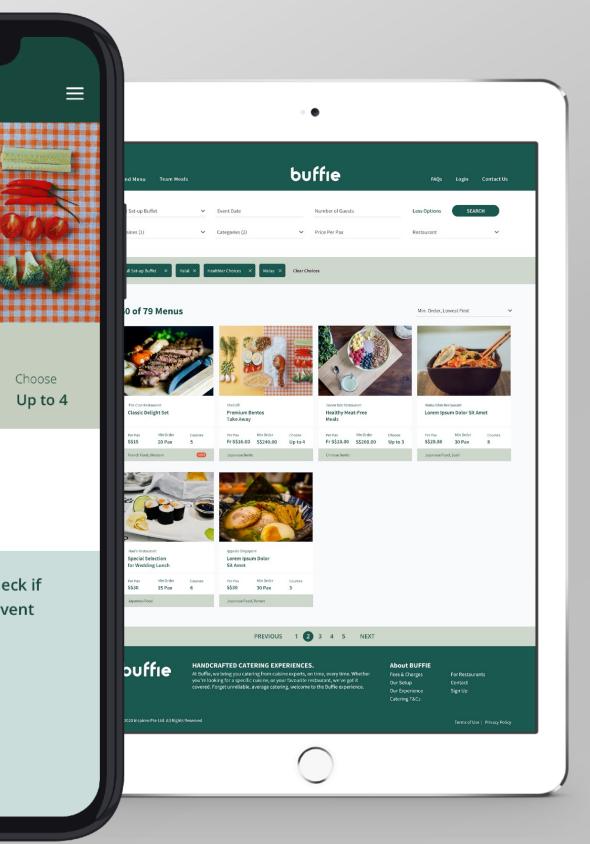

#### **Sales Data** & Insights

Menu Performance Item Performance **Coupon Performance** 

| Full Set-up Buffet | ~ | Event Date     |   | Number of Guests | Less Options S | EARCH |
|--------------------|---|----------------|---|------------------|----------------|-------|
| Cuisines (1)       | ~ | Categories (2) | ~ | Price Per Pax    | Restaurant     | ~     |

Full Set-up Buffet × Halal × Healthier Choices × Malay × Clear Choices

#### 60 of 79 Menus

 Per Pax
 Min Order
 Choose

 Fr \$\$16.00
 \$\$240.00
 Up to 4

 Per Pax
 Min Order
 Choose

 Fr \$\$18.00
 \$\$200.00
 Up to 3

Jonny Appleseed

| Order ID | Order Date & Time  | Caterer | Men   |
|----------|--------------------|---------|-------|
| #6943    | 27/9/2020, 12:00pm | myCafe  | First |
| #8492    | 13/9/2020, 11:00pm | myCafe  | Tom   |
| #3212    | 13/8/2020, 7:35pm  | myCafe  | Che   |
| #4020    | 13/5/2020, 10:10am | myCafe  | Skill |
| #9999    | 13/4/2020, 10:30am | myCafe  | Mor   |
| #4130    | 13/3/2020, 14:29am | myCafe  | Rob   |
|          |                    |         |       |