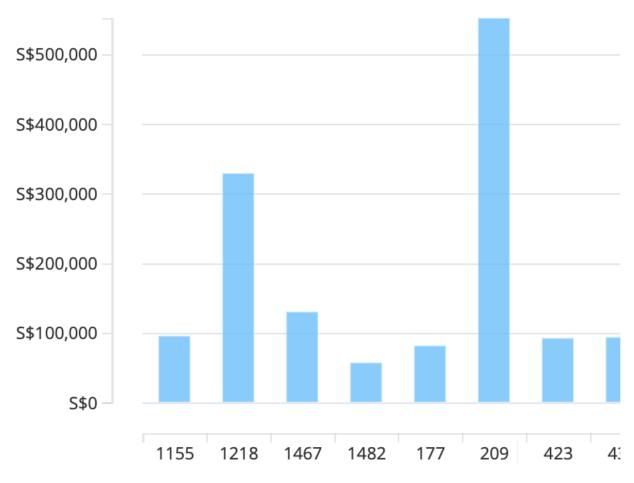

#### **Performance for Items**

Which menu items sell the best, when? And how much?

#### **Performance for Menus**

How well do menus perform in a given period?