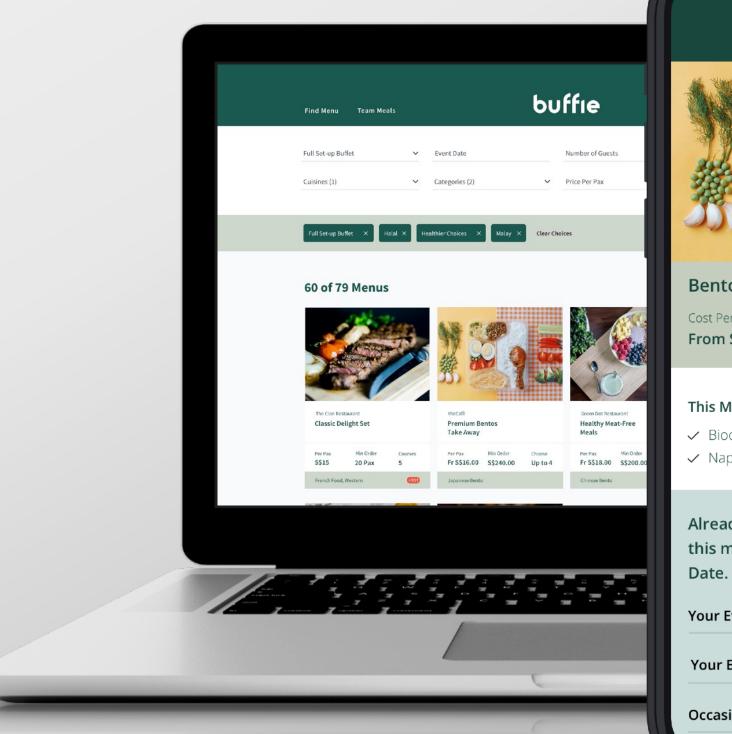

#### **Sales Data** & Insights

Menu Performance Item Performance **Coupon Performance** 

| Full Set-up Buffet | ~ | Event Date     |   | Number of Guests | Less Options S | EARCH |
|--------------------|---|----------------|---|------------------|----------------|-------|
| Cuisines (1)       | ~ | Categories (2) | ~ | Price Per Pax    | Restaurant     | ~     |

Full Set-up Buffet × Halal × Healthier Choices × Malay × Clear Choices

#### 60 of 79 Menus

 Per Pax
 Min Order
 Choose

 Fr \$\$16.00
 \$\$240.00
 Up to 4

 Per Pax
 Min Order
 Choose

 Fr \$\$18.00
 \$\$200.00
 Up to 3

Jonny Appleseed

| Order ID | Order Date & Time  | Caterer | Men   |
|----------|--------------------|---------|-------|
| #6943    | 27/9/2020, 12:00pm | myCafe  | First |
| #8492    | 13/9/2020, 11:00pm | myCafe  | Tom   |
| #3212    | 13/8/2020, 7:35pm  | myCafe  | Che   |
| #4020    | 13/5/2020, 10:10am | myCafe  | Skill |
| #9999    | 13/4/2020, 10:30am | myCafe  | Mor   |
| #4130    | 13/3/2020, 14:29am | myCafe  | Rob   |
|          |                    |         |       |